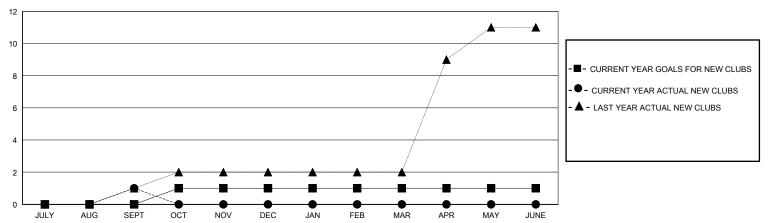

## GOALS AND ACTUAL NEW CLUBS CUMULATIVE

## District 301D1

Results as of: 9/30/2023

| GMT: | LOCATION PHILIPPINES | GMT CA  |
|------|----------------------|---------|
|      | LUCATION PHILIPPINES | CIVITUA |

| Clubs                 |               |           |               | Members               |                        |                         |                                                    |  |
|-----------------------|---------------|-----------|---------------|-----------------------|------------------------|-------------------------|----------------------------------------------------|--|
| RESULTS FOR 2023-2024 |               |           |               | RESULTS FOR 2023-2024 |                        |                         |                                                    |  |
| QUARTER               | NEW CLUB GOAL | NEW CLUBS | DROPPED CLUBS | QUARTER MEMB          | SER GROWTH NET<br>GOAL | MEMBER GROWTH<br>ACTUAL | DROPPED<br>MEMBERS ACTUAL<br>(including transfers) |  |
| JULY/AUG/SEPT         | 0             | 1         | 0             | JULY/AUG/SEPT         | 0                      | 164                     | 57                                                 |  |
| OCT/NOV/DEC           | 1             | 0         | 0             | OCT/NOV/DEC           | 20                     | 0                       | 0                                                  |  |
| JAN/FEB/MAR           | 0             | 0         | 0             | JAN/FEB/MAR           | 0                      | 0                       | 0                                                  |  |
| APR/MAY/JUNE          | 0             | 0         | 0             | APR/MAY/JUNE          | 0                      | 0                       | 0                                                  |  |