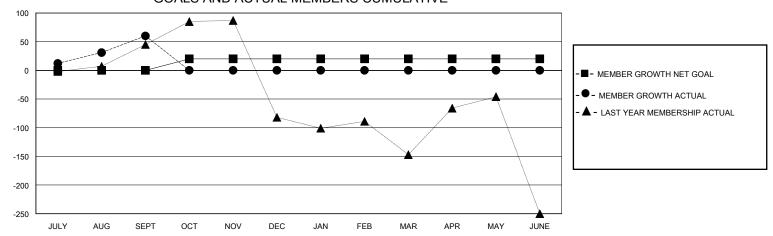

## GOALS AND ACTUAL MEMBERS CUMULATIVE

| DROPPED CLUBS: 0 |    | 25 CLUBS OF 59 ADDED 1 OR MORE<br>NEW MEMBERS | GENDER DISTRIBUTION  MALE 795 (47.13%)  FEMALE 889 (52.70%) |            |     |
|------------------|----|-----------------------------------------------|-------------------------------------------------------------|------------|-----|
| DROPPED MEMBERS  |    |                                               | I LIVI/ALL                                                  | (02.7 0,0) |     |
| DECEASED         | 5  | CLICK HERE FOR CUMULATIVE                     | TOTAL FAMILY UNIT MEMBERS                                   |            | 622 |
| CLUB CANCELLED   | 0  | MEMBERSHIP DATA                               | FAMILY MEMBERS PAYING HALF                                  |            | 385 |
| OTHER            | 52 |                                               |                                                             |            | 300 |
| TOTAL            | 57 |                                               |                                                             |            |     |

## District 301D1

Results as of: 9/30/2023

| GMT: | LOCATION PHILIPPINES | GMT CA  |
|------|----------------------|---------|
|      | LUCATION PHILIPPINES | CIVITUA |

| Clubs                 |               |           |               | Members               |                        |                         |                                                    |  |
|-----------------------|---------------|-----------|---------------|-----------------------|------------------------|-------------------------|----------------------------------------------------|--|
| RESULTS FOR 2023-2024 |               |           |               | RESULTS FOR 2023-2024 |                        |                         |                                                    |  |
| QUARTER               | NEW CLUB GOAL | NEW CLUBS | DROPPED CLUBS | QUARTER MEMB          | SER GROWTH NET<br>GOAL | MEMBER GROWTH<br>ACTUAL | DROPPED<br>MEMBERS ACTUAL<br>(including transfers) |  |
| JULY/AUG/SEPT         | 0             | 1         | 0             | JULY/AUG/SEPT         | 0                      | 164                     | 57                                                 |  |
| OCT/NOV/DEC           | 1             | 0         | 0             | OCT/NOV/DEC           | 20                     | 0                       | 0                                                  |  |
| JAN/FEB/MAR           | 0             | 0         | 0             | JAN/FEB/MAR           | 0                      | 0                       | 0                                                  |  |
| APR/MAY/JUNE          | 0             | 0         | 0             | APR/MAY/JUNE          | 0                      | 0                       | 0                                                  |  |